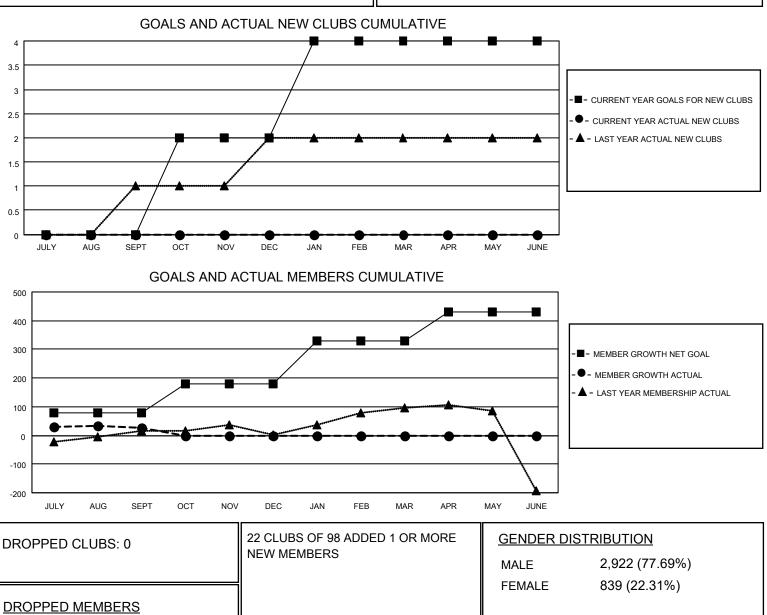

## LOCATION INDIA

District 317 D

Results as of: 9/30/2020

| Clubs                 |               |           |               | Members               |                         |                         |                                                    |
|-----------------------|---------------|-----------|---------------|-----------------------|-------------------------|-------------------------|----------------------------------------------------|
| RESULTS FOR 2020-2021 |               |           |               | RESULTS FOR 2020-2021 |                         |                         |                                                    |
| QUARTER               | NEW CLUB GOAL | NEW CLUBS | DROPPED CLUBS | QUARTER MEI           | MBER GROWTH NET<br>GOAL | MEMBER GROWTH<br>ACTUAL | DROPPED<br>MEMBERS ACTUAL<br>(including transfers) |
| JULY/AUG/SEPT         | 0             | 0         | 0             | JULY/AUG/SEPT         | 80                      | 86                      | 55                                                 |
| OCT/NOV/DEC           | 2             | 0         | 0             | OCT/NOV/DEC           | 100                     | 0                       | 0                                                  |
| JAN/FEB/MAR           | 2             | 0         | 0             | JAN/FEB/MAR           | 150                     | 0                       | 0                                                  |
| APR/MAY/JUNE          | 0             | 0         | 0             | APR/MAY/JUNE          | 100                     | 0                       | 0                                                  |